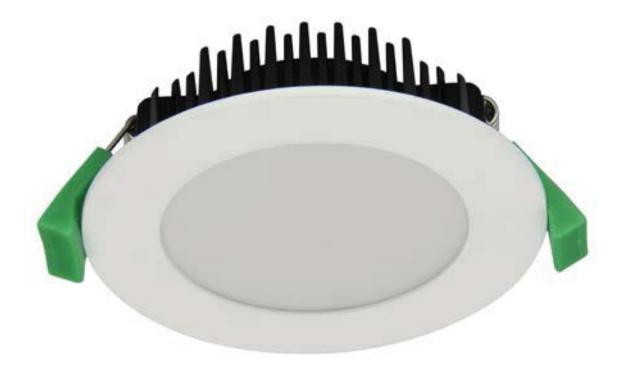

## **Order Code:**

**BL5000** Satin White Trim - Warm White LED 3000K

BL5001 Satin White Trim - White LED 5000K

BL5002 Satin Chrome Trim - Warm White LED 3000K

BL5003 Satin Chrome Trim - White LED 5000K

8W mini LED recessed downlight with anti-glare deep set frame, opal diffuser, dimmable LED Driver & flex and plug. Fully dimmable with EV-Dimmer.

# **Specification:**

Diameter: 85mm Height: 39.5mm **Cut-out:** (Ø) 70-75mm

## **Order Code:**

BL5004 Satin White Trim - Warm White LED 3000K BL5005 Satin White Trim - White LED 5000K **BL5006** Aluminium Trim - Warm White LED 3000K **BL5007** Aluminium Trim - White LED 5000K

13W round LED recessed downlight with anti-glare deep set frame, opal diffuser, dimmable LED Driver & flex and plug. Fully dimmable with EV-Dimmer.