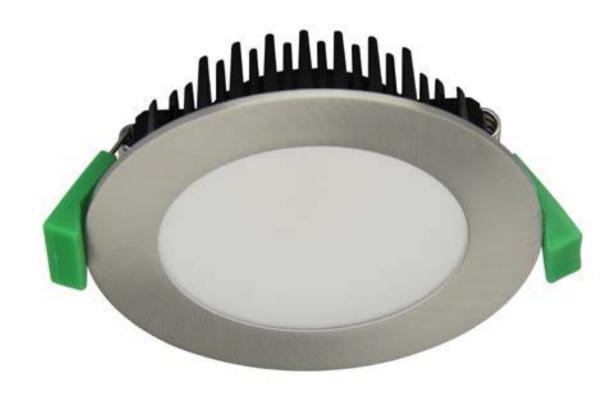

## **Order Code:**

**BL5000** Satin White Trim - Warm White LED 3000K

BL5001 Satin White Trim - White LED 5000K

BL5002 Satin Chrome Trim - Warm White LED 3000K

BL5003 Satin Chrome Trim - White LED 5000K

8W mini LED recessed downlight with anti-glare deep set frame, opal diffuser, dimmable LED Driver & flex and plug. Fully dimmable with EV-Dimmer.

# **Specification:**

Diameter: 85mm Height: 39.5mm **Cut-out:** (Ø) 70-75mm

## **Order Code:**

BL5004 Satin White Trim - Warm White LED 3000K BL5005 Satin White Trim - White LED 5000K **BL5006** Aluminium Trim - Warm White LED 3000K **BL5007** Aluminium Trim - White LED 5000K

13W round LED recessed downlight with anti-glare deep set frame, opal diffuser, dimmable LED Driver & flex and plug. Fully dimmable with EV-Dimmer.