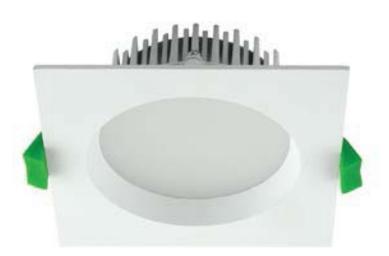

### **Order Code:**

BL5008 Satin White Trim - Warm White LED 3000K BL5009 Satin White Trim - White LED 5000K BL5010 Aluminium Trim - Warm White LED 3000K BL5011 Aluminium Trim - White LED 5000K

13W square LED recessed downlight with anti-glare deep set frame, opal diffuser, dimmable LED Driver & flex and plug. Fully dimmable with EV-Dimmer.

# **Specification:**

Dimensions: (L) 110mm x (W) 110mm

Height: 38mm Cut-out: (Ø) 90mm