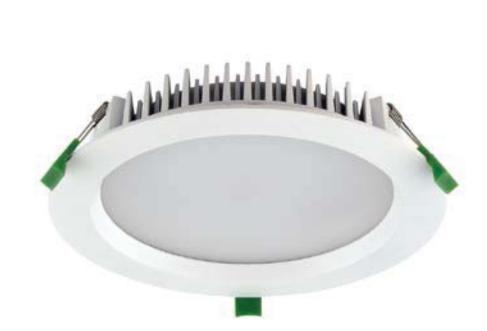

### **Order Code:**

BL5016 Satin White Trim - Warm White LED 3000K BL5017 Satin White Trim - White LED 5000K

REPLACEMENT **WARRANTY** \*CONDITIONS APPLY

20W round LED recessed downlight with anti-glare deep set frame, opal diffuser, dimmable LED Driver & flex and plug. Fully dimmable with EV-Dimmer.

# **Specification:**

**Diameter:** 190mm **Height:** 43mm

**Cut-out:** (Ø) 160-170mm

## **Order Code:**

**BL5018** Satin White Trim - Warm White LED 3000K **BL5019** Satin White Trim - Neutral White LED 4000K

BL5020 Satin White Trim - White LED 5000K

28W round LED recessed downlight with anti-glare deep set frame, opal diffuser, dimmable LED Driver & flex and plug. Fully dimmable with EV-Dimmer.