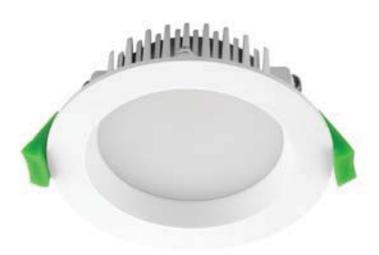

### **Order Code:**

BL5016 Satin White Trim - Warm White LED 3000K BL5017 Satin White Trim - White LED 5000K

REPLACEMENT **WARRANTY** \*CONDITIONS APPLY

20W round LED recessed downlight with anti-glare deep set frame, opal diffuser, dimmable LED Driver & flex and plug. Fully dimmable with EV-Dimmer.

# **Specification:**

**Diameter:** 190mm **Height:** 43mm

**Cut-out:** (Ø) 160-170mm