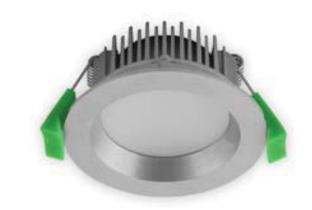

## **Order Code:**

BL5004 Satin White Trim - Warm White LED 3000K BL5005 Satin White Trim - White LED 5000K **BL5006** Aluminium Trim - Warm White LED 3000K **BL5007** Aluminium Trim - White LED 5000K

13W round LED recessed downlight with anti-glare deep set frame, opal diffuser, dimmable LED Driver & flex and plug. Fully dimmable with EV-Dimmer.

# Specification:

Diameter: 110mm Height: 38mm Cut-out: (Ø) 90mm