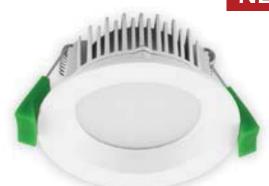

## **Order Code:**

**BL5000** Satin White Trim - Warm White LED 3000K

BL5001 Satin White Trim - White LED 5000K

BL5002 Satin Chrome Trim - Warm White LED 3000K

BL5003 Satin Chrome Trim - White LED 5000K

8W mini LED recessed downlight with anti-glare deep set frame, opal diffuser, dimmable LED Driver & flex and plug. Fully dimmable with EV-Dimmer.

# **Specification:**

Diameter: 85mm Height: 39.5mm **Cut-out:** (Ø) 70-75mm