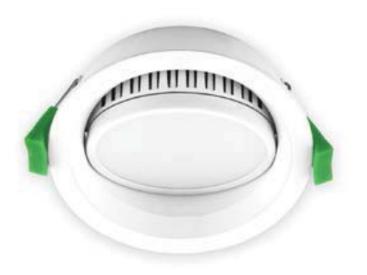

### **Order Code:**

BL5016 Satin White Trim - Warm White LED 3000K BL5017 Satin White Trim - White LED 5000K

REPLACEMENT **WARRANTY** \*CONDITIONS APPLY

20W round LED recessed downlight with anti-glare deep set frame, opal diffuser, dimmable LED Driver & flex and plug. Fully dimmable with EV-Dimmer.

# **Specification:**

**Diameter:** 190mm **Height:** 43mm

**Cut-out:** (Ø) 160-170mm

## **Order Code:**

**BL5018** Satin White Trim - Warm White LED 3000K **BL5019** Satin White Trim - Neutral White LED 4000K

BL5020 Satin White Trim - White LED 5000K

28W round LED recessed downlight with anti-glare deep set frame, opal diffuser, dimmable LED Driver & flex and plug. Fully dimmable with EV-Dimmer.