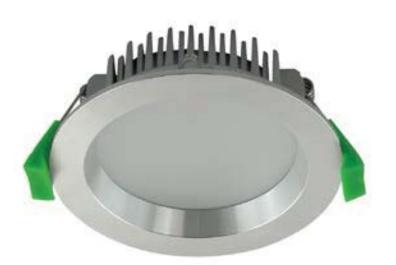

## **Order Code:**

BL5004 Satin White Trim - Warm White LED 3000K BL5005 Satin White Trim - White LED 5000K **BL5006** Aluminium Trim - Warm White LED 3000K **BL5007** Aluminium Trim - White LED 5000K

13W round LED recessed downlight with anti-glare deep set frame, opal diffuser, dimmable LED Driver & flex and plug. Fully dimmable with EV-Dimmer.

# Specification:

Diameter: 110mm Height: 38mm Cut-out: (Ø) 90mm