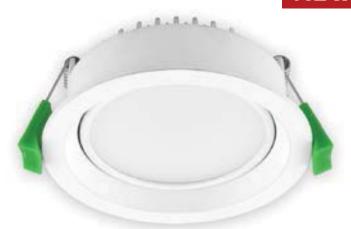

### **Order Code:**

BL5016 Satin White Trim - Warm White LED 3000K BL5017 Satin White Trim - White LED 5000K

REPLACEMENT **WARRANTY** \*CONDITIONS APPLY

20W round LED recessed downlight with anti-glare deep set frame, opal diffuser, dimmable LED Driver & flex and plug. Fully dimmable with EV-Dimmer.

# **Specification:**

**Diameter:** 190mm **Height:** 43mm

**Cut-out:** (Ø) 160-170mm

## **Order Code:**

**BL5018** Satin White Trim - Warm White LED 3000K **BL5019** Satin White Trim - Neutral White LED 4000K

BL5020 Satin White Trim - White LED 5000K

28W round LED recessed downlight with anti-glare deep set frame, opal diffuser, dimmable LED Driver & flex and plug. Fully dimmable with EV-Dimmer.