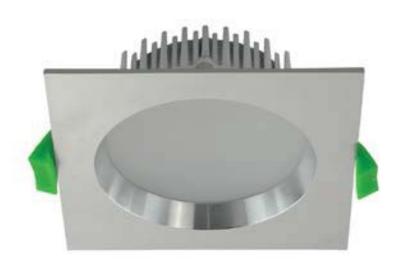

## **Order Code:**

BL5004 Satin White Trim - Warm White LED 3000K BL5005 Satin White Trim - White LED 5000K **BL5006** Aluminium Trim - Warm White LED 3000K **BL5007** Aluminium Trim - White LED 5000K

13W round LED recessed downlight with anti-glare deep set frame, opal diffuser, dimmable LED Driver & flex and plug. Fully dimmable with EV-Dimmer.

# Specification:

Diameter: 110mm Height: 38mm Cut-out: (Ø) 90mm