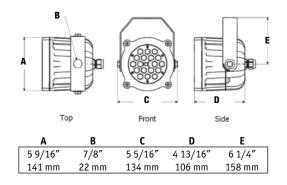

ting task. Dokstar™ Series LED dock lights combine energy savings with maintenance free longevity and quality.

Low maintenance costs coupled with our advanced thermal management techniques ensure the Dokstar™ will perform over time where many competing offerings will not.

Dokstar<sup>™</sup> Series LED Loading Dock Lights deliver high quality superior light over incandescent,

quartz or metal halide fixtures traditionally used in loading dock applications.

- Dokstar™ fixtures are perfect for industrial, manufacturing and warehousing
- Designed to illuminate tractor trailers up to 53' for loading and unloading
- Excellent for any application requiring long life and low maintenance costs
- 100,000 hrs LED life (L70)
- Listed to UL1598 for use in wet locations
- IP66



## **DIMENSIONS**





Dokstar™ with optional Dock Arm - DSDL40