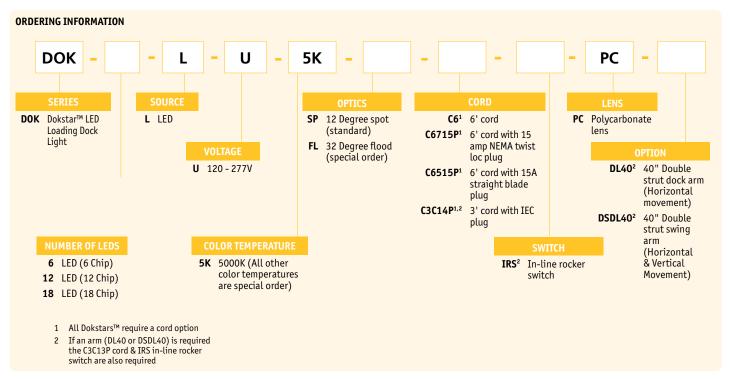

## **DOKSTAR**<sup>™</sup>

## **LED Loading Dock Light**

Dokstar™ Series LED loading dock lights require 97% less electricity, far less energy than traditional fixtures while accomplishing the same lighting task. Dokstar™ Series LED dock lights combine energy savings with maintenance free longevity and quality.