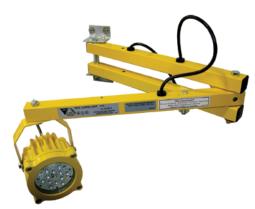

ng task. Dokstar™ Series LED dock lights combine energy savings with maintenance free longevity and quality.

Low maintenance costs coupled with our advanced thermal management techniques ensure the Dokstar™ will perform over time where many competing offerings will not.

Dokstar<sup>™</sup> Series LED Loading Dock Lights deliver high quality superior light over incandescent,

quartz or metal halide fixtures traditionally used in loading dock applications.

- Dokstar™ fixtures are perfect for industrial, manufacturing and warehousing
- Designed to illuminate tractor trailers up to 53' for loading and unloading
- Excellent for any application requiring long life and low maintenance costs
- 100,000 hrs LED life (L70)
- Listed to UL1598 for use in wet locations
- IP66



## **DIMENSIONS**





Dokstar™ with optional Dock Arm - DSDL40