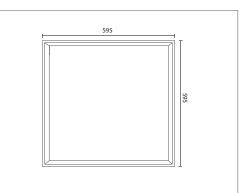

# LED Recessed PanelLight

| Code         | Description                             | Dimension (mm) | LED   |       | 150° 180° 150°                                            |
|--------------|-----------------------------------------|----------------|-------|-------|-----------------------------------------------------------|
| ADLPLLED40WW | 40W LED Recessed Panel Light Warm White | L595-W595-H10  |       | CE    | 120*                                                      |
| ADLPLLED40CW | 40W LED Recessed Panel Light Cool White | L595-W595-H10  | 3000K | F     | 90°<br>60°<br>60°                                         |
| ADLPLLED40DL | 40W LED Recessed Panel Light Day Light  | L595-W595-H10  | 4000K | 6500K | 00 200 00 300<br>300 00 300<br>-C0/C180 Cd/1000lmC90/C270 |